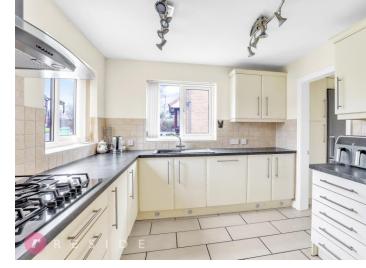

The kitchen is equipped with premium appliances, ample storage space, ideal for culinary enthusiasts and family gatherings alike. Adjacent to the kitchen, the dining room provides a perfect area for formal dining, celebrations or intimate family gatherings. The superb conservatory allows for a seamless transition to outdoor living, with patio doors opening onto the lawn gardens and patio area.