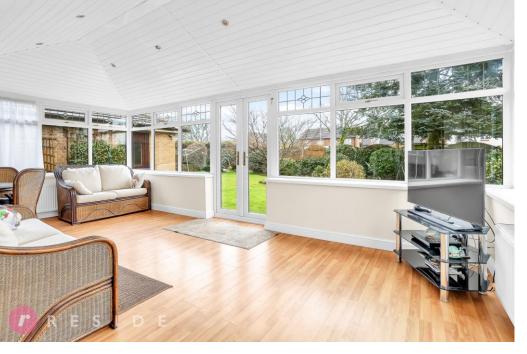

The kitchen is equipped with premium appliances, ample storage space, ideal for culinary enthusiasts and family gatherings alike. Adjacent to the kitchen, the dining room provides a perfect area for formal dining, celebrations or intimate family gatherings. The superb conservatory allows for a seamless transition to outdoor living, with patio doors opening onto the lawn gardens and patio area.