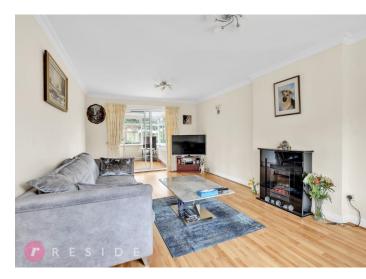

Upon entry, you are greeted by a welcoming foyer. The ground floor encompasses a spacious lounge, perfect for both relaxation and entertaining, featuring a large bay window that floods the room with natural light, creating a warm and inviting ambiance.