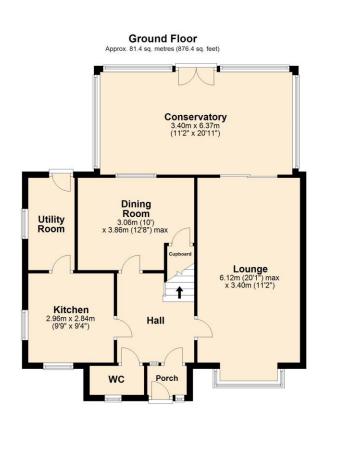

Upon entry, you are greeted by a welcoming foyer. The ground floor encompasses a spacious lounge, perfect for both relaxation and entertaining, featuring a large bay window that floods the room with natural light, creating a warm and inviting ambiance.

The kitchen is equipped with premium appliances, ample storage space, ideal for culinary enthusiasts and family gatherings alike. Adjacent to the kitchen, the dining room provides a perfect area for formal dining, celebrations or intimate family gatherings. The superb conservatory allows for a seamless transition to outdoor living, with patio doors opening onto the lawn gardens and patio area.

## First Floor

Bedroom 2 3.06m x 3.36m (10' x 11')

Bedroom 3

2.96m x 3.36m (9'9" x 11')

Approx. 55.7 sq. metres (599.3 sq. feet)

Landing

Cupboa

Bathroom 1.96m x 2.09m (6'5" x 6'10")

Outbuildings

Approx. 28.0 sq. metres (301.5 sq. feet)

Double Garage 5.19m x 5.40m

(17' x 17'9")

Bedroom 4 2.16m x 2.40m (7'1" x 7'11")

Bedroom 1

4.46m x 3.87m (14'8" x 12'9")

En-suite 1.23m (4') max x 2.40m (7'11")

Total area: approx. 165.1 sq. metres (1777.2 sq. feet) Reside Estate Agency Plan produced using PlanUp.

www.reside.agency

4 Smith Street, Rochdale Lancashire, OL16 1TU

Tel: 01706 356633

Email: enquiries@reside.agency